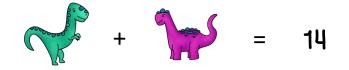

## Dinosaur Sums to 20 Math Puzzle Answer Key

$$+$$
  $=$  18
 $+$   $=$  13
 $+$   $=$  16

$$+ = 8$$

$$+ = 8$$