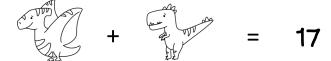

Sums to 20

## Dinosaur Sums to 20 Math Puzzle Answer Key

$$+$$
  $=$  18
 $+$   $=$  13
 $+$   $=$  16

$$+ = 8$$

$$+ = 8$$