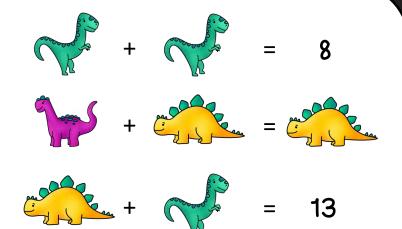

## Dinosaur Sums to 20 Math Puzzle Answer Key

$$+$$
  $=$  18
 $+$   $=$  13
 $+$   $=$  16

$$+ = 8$$

$$+ = 8$$