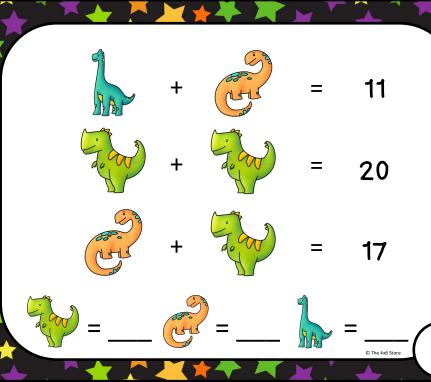

please:

\*Only share with students on secure, password protected websites.

\*Use Extended Use License for selfcreated content platforms (such as Outschool. See listings for details)

#### Please do NOT:

\*Share products (such as giving away to teachers, posting online, etc.), claim products as your own, resell/redistribute my work, modify my work and resell.

## Enjoy this Product?



Please consider leaving a review on TPT! Or tag me on IG @the4x6store with a pic of you using this product!



Consider these other similar task cards! Engaging themes for different learners and seasons!



< Click here to join my email list!.

Click the photo to see listing!



Variety of engaging kidfriendly themes!



This bundle includes 3 free sets!



Many colorful themes to choose from!

















Name:

# Dinosaur Math Puzzle Answer Sheet

Name:

# Dinosaur Math Puzzle Answer Sheet

Name:

## Dinosaur Sums to 20 Math Puzzle Answer Key



$$+$$
  $=$  18
 $+$   $=$  13
 $+$   $=$  16

$$+ = 8$$

$$+ = 8$$