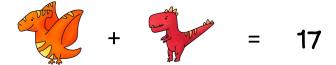

## Dinosaur Sums to 20 Math Puzzle Answer Key

$$+$$
  $=$  18
 $+$   $=$  13
 $+$   $=$  16

$$+ = 8$$

$$+ = 8$$