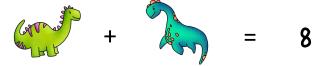

## Dinosaur Sums to 20 Math Puzzle Answer Key

$$+$$
  $=$  18
 $+$   $=$  13
 $+$   $=$  16

$$+ = 8$$

$$+ = 8$$