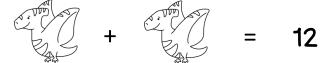

Sums to 20

## Dinosaur Sums to 20 Math Puzzle Answer Key

$$+$$
  $=$  18
 $+$   $=$  13
 $+$   $=$  16

$$+ = 8$$

$$+ = 8$$