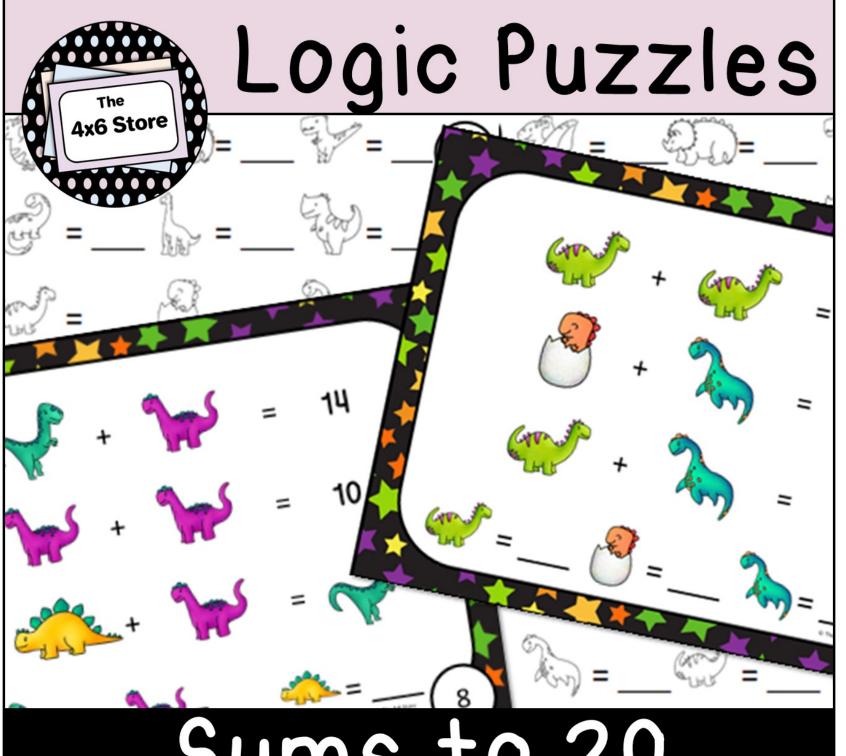

Sums to 20

# Dinosaur Math Puzzle Answer Sheet

Name:

## Dinosaur Sums to 20 Math Puzzle Answer Key

$$+$$
  $=$  18
 $+$   $=$  13
 $+$   $=$  16

$$+ = 8$$

$$+ = 8$$