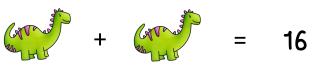

## Dinosaur Sums to 20 Math Puzzle Answer Key

$$+$$
  $=$  18
 $+$   $=$  13
 $+$   $=$  16

$$+ = 8$$

$$+ = 8$$