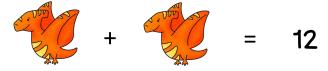

# Dinosaur Math Puzzle Answer Sheet

Name:

## Dinosaur Sums to 20 Math Puzzle Answer Key

$$+$$
  $=$  18
 $+$   $=$  13
 $+$   $=$  16

$$+ = 8$$

$$+ = 8$$