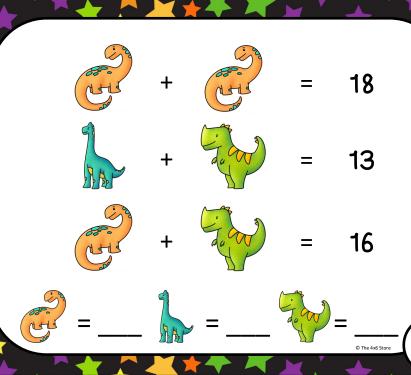

## Dinosaur Sums to 20 Math Puzzle Answer Key

$$+$$
  $=$  18
 $+$   $=$  13
 $+$   $=$  16

$$+ = 8$$

$$+ = 8$$